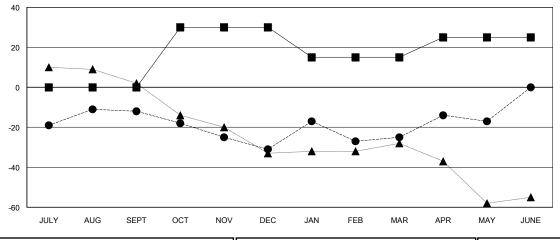

## **LOCATION NEW JERSEY**

**GMT CA** 

| Clubs                 |               |           |               | Members               |                           |                         |                                              |
|-----------------------|---------------|-----------|---------------|-----------------------|---------------------------|-------------------------|----------------------------------------------|
| RESULTS FOR 2017-2018 |               |           |               | RESULTS FOR 2017-2018 |                           |                         |                                              |
| QUARTER               | NEW CLUB GOAL | NEW CLUBS | DROPPED CLUBS | QUARTER               | MEMBER GROWTH NET<br>GOAL | MEMBER GROWTH<br>ACTUAL | DROPPED MEMBERS ACTUAL (including transfers) |
| JULY/AUG/SEPT         | 0             | 0         | 0             | JULY/AUG/SEPT         | 0                         | 47                      | 48                                           |
| OCT/NOV/DEC           | 1             | 0         | 0             | OCT/NOV/DEC           | 30                        | 26                      | 44                                           |
| JAN/FEB/MAR           | 0             | 0         | 0             | JAN/FEB/MAR           | -15                       | 45                      | 37                                           |
| APR/MAY/JUNE          | 1             | 0         | 0             | APR/MAY/JUNE          | 10                        | 32                      | 24                                           |